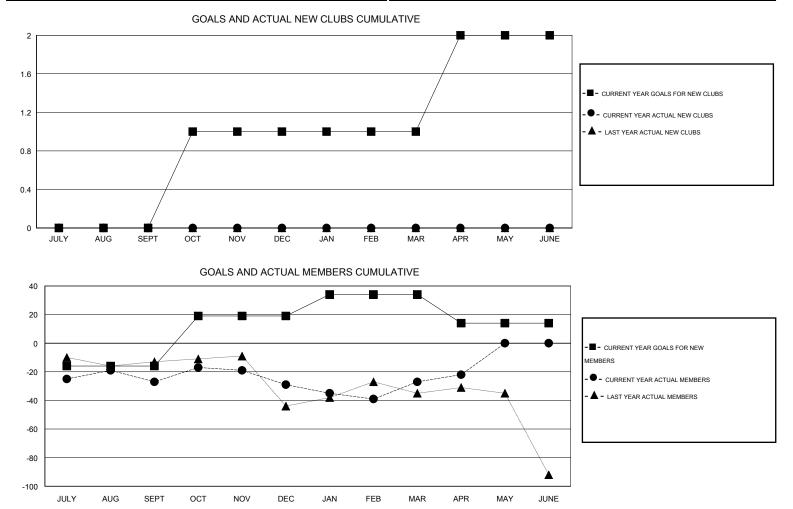

## GMT: OPEN

| GMT: OPEN                   |                  |                   | LOCATIC          | N ILLINOIS            | -                           |                    |                                     |                    | GMT CA 1         |  |
|-----------------------------|------------------|-------------------|------------------|-----------------------|-----------------------------|--------------------|-------------------------------------|--------------------|------------------|--|
|                             |                  | Clubs             |                  |                       | Members                     |                    |                                     |                    |                  |  |
|                             | RESUL            | _TS FOR 2015-2016 |                  | RESULTS FOR 2015-2016 |                             |                    |                                     |                    |                  |  |
| QUARTER                     | NEW CLUB<br>GOAL | NEW CLUBS         | DROPPED<br>CLUBS | NET<br>GAIN/LOSS      | QUARTER                     | NEW MEMBER<br>GOAL | CHARTER AND<br>NEW MEMBERS<br>ADDED | DROPPED<br>MEMBERS | NET<br>GAIN/LOSS |  |
| JULY/AUG/SEPT               | 0                | 0                 | 1                | -1                    | JULY/AUG/SEPT               | -16                | 40                                  | 67                 | -27              |  |
| OCT/NOV/DEC                 | 1                | 0                 | 0                | 0                     | OCT/NOV/DEC                 | 35                 | 39                                  | 41                 | -2               |  |
| JAN/FEB/MAR<br>APR/MAY/JUNE | 0<br>1           | 0<br>0            | 0<br>0           | 0<br>0                | JAN/FEB/MAR<br>APR/MAY/JUNE | 15<br>-20          | 36<br>17                            | 34<br>12           | 2<br>5           |  |